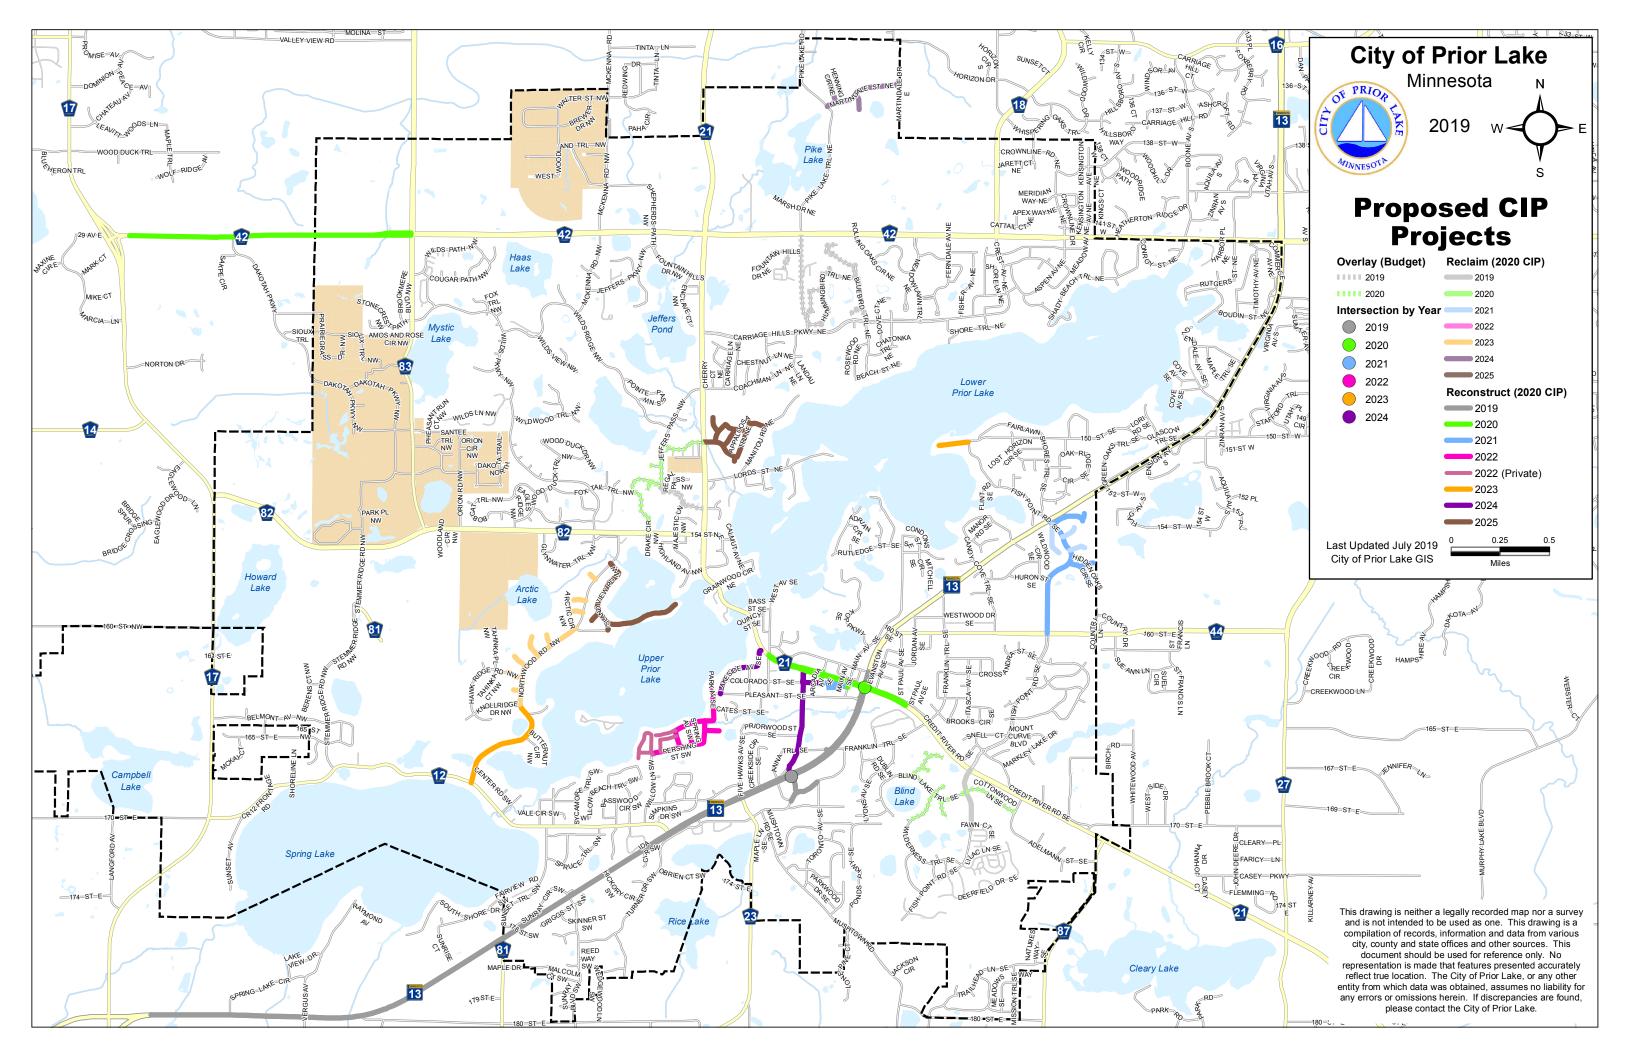

The CIP also includes the following long-term plans: Transportation Plan, Street Overlay Plan, Equipment Replacement Plan, Park Equipment Replacement Plan, Technology Plan, Facilities Management Plan and plans for each of the three enterprise funds including Water, Sewer, and Storm Water.

A ten (10) year Transportation Plan has been developed in an effort to coordinate city and county improvements that require a cooperative funding agreement between our two jurisdictions. In previous documents, a summary was provided that identified the street reconstruction projects. This year the document includes the full text version of the Street Reconstruction Plan to provide readers with a better understanding of the proposed projects and associated costs.