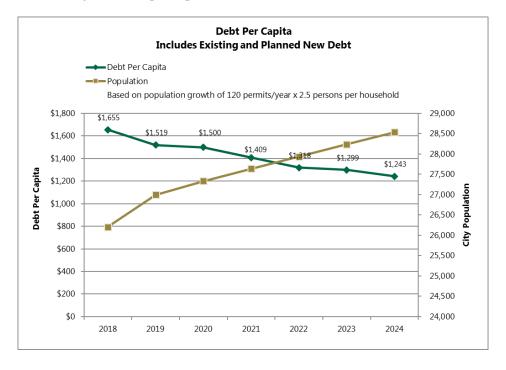

levy:

| Project Description                  | Project Levy |
|--------------------------------------|--------------|
| Equipment Replacement- Police Radios | \$ 115,000   |

#### **Summary of Projected Debt Balances**

The following tables reflect all bonding requirements referenced in the CIP, Transportation Plan, Facilities Management Plan, Equipment Replacement Plan and Street Overlay Plan. It does NOT include the bonding that may be presented to residents by referendum for community park improvements (identified in the Park Plan).

It reflects the cumulative effect of new debt issued and the retirement of existing debt.



The following chart reflects the cumulative effect of new debt issued as indicated in the proposed CIP and the retirement of existing debt on a per capita basis.



#### **Bond Repayment through Debt Service Tax Levy:**

The impact of the 2020-2024 CIP and other anticipated bond payment adjustments on the debt service property tax levy are reflected in the following tables:

| 2020-2024 CIP       | Projected Change in Debt Levy |         |         |        |         |  |  |  |  |  |  |
|---------------------|-------------------------------|---------|---------|--------|---------|--|--|--|--|--|--|
| 2020 2024 611       | 2020                          | 2021    | 2022    | 2023   | 2024    |  |  |  |  |  |  |
| Debt:               |                               |         |         |        |         |  |  |  |  |  |  |
| Change in Debt Levy | 64,100                        | 239,130 | 161,858 | 66,336 | 391,320 |  |  |  |  |  |  |

Each year, certain