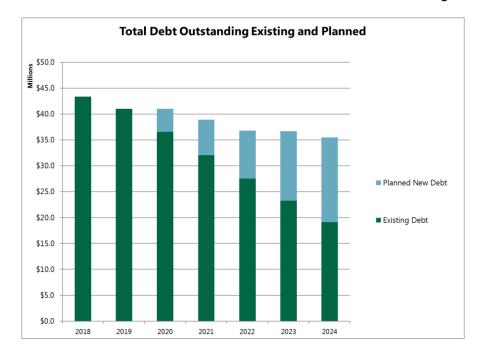

(CR83 to CVR17) | \$155,600    |

There is equipment replacement scheduled for 2020 which would be funded with bonds and the debt service paid with debt service tax levy:

| Project Description                  | Project Levy |
|--------------------------------------|--------------|
| Equipment Replacement- Police Radios | \$ 115,000   |

#### **Summary of Projected Debt Balances**

The following tables reflect all bonding requirements referenced in the CIP, Transportation Plan, Facilities Management Plan, Equipment Replacement Plan and Street Overlay Plan. It does NOT include the bonding that may be presented to residents by referendum for community park improvements (identified in the Park Plan).

It reflects the cumulative effect of new debt issued and the retirement of existing debt.



The following chart reflects the cumulative effect of new debt issued as indicated in the proposed CIP and the retirement of existing debt on a per capita basis.



#### **Bond Repayment through Debt Service Tax Levy:**

The impact of the 2020-2024 CIP and other anticipated bond payment adjustments on the debt service property tax levy are reflected in the following tables:

| 2020-2024 CIP       | Projected Change in Debt Levy |         |         |        |         |  |  |  |  |  |  |
|---------------------|-------------------------------|---------|---------|--------|---------|--|--|--|--|--|--|
| 2020 2024 611       | 2020                          | 2021    | 2022    | 2023   | 2024    |  |  |  |  |  |  |
| Debt:               |                               |         |         |