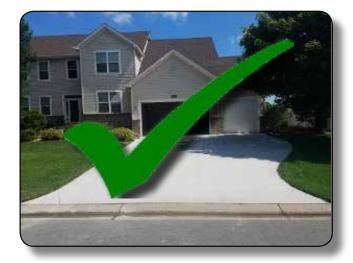

### Surfacing:

All driveways and all of the area intended to be utilized for parking shall be surfaced with a minimum of  $1\,1/2$ " of bituminous paving on a suitable base, or 6 inches of non-reinforced concrete or equivalent material approved by the City.