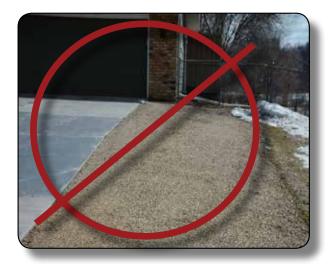

# **City of Prior Lake**

## **Driveway**



#### When is a driveway permit required?

**Driveway Alterations and Additions:** A driveway permit approved by the city engineer is required for each of the following:

- Replacement of a driveway
- Alteration of a driveway
- Addition to an existing driveway.

This permit is subject to a fee established annually by resolution of the City Council and set forth in the City Fee Schedule.

A permit is required before driveway work has started. Driveway work done prior to obtaining a required permit will result in being charged a double fee. Always check if a permit is required before starting any work.





### Surfacing:

All driveways and all of the area intended to be utilized for parking shall be surfaced with a minimum of  $1\,1/2$ " of bituminous paving on a suitable base, or 6 inches of non-reinforced concrete or equivalent material approved by the City.

Class 5 or similar material is not an approved driveway surface.

#### Other Requirements:

- Driveways shall be setback at least 5 feet from the side yard property line.
- The vertical profile for a driveway shall not exceed 10% maximum slope.
- The minimum corner clearance from the street right-of-way line shall be at least 30 feet to the edge of the driveway.
- For residential uses, the width of the driveway access shall not exceed 24 feet at the right-of-way line.

This handout is intended to be a guide only. For the full vers