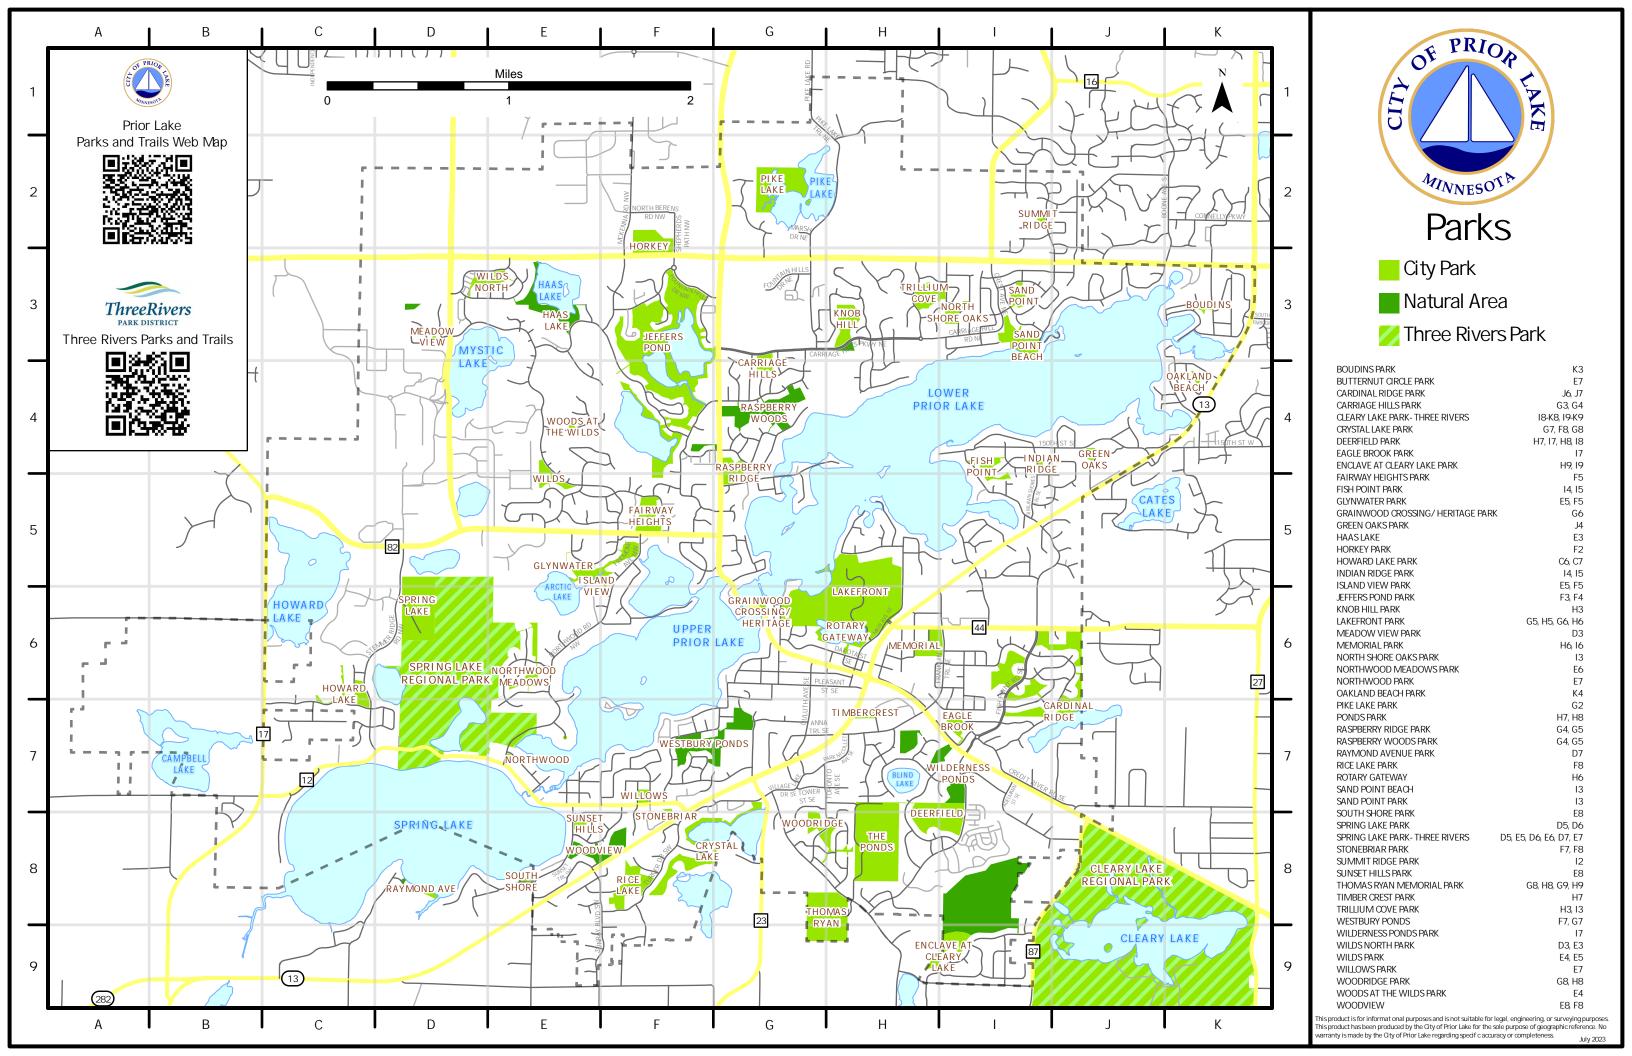

The City of Prior Lake park and trail system has 54 parks, including neighborhood parks with assorted amenit es, several natural resource parks for outdoor enjoyment, community parks with f rst-rate athlet c facilit es, two beaches, and other amenit es. In all, there are more than 1,000 acres of parkland and 80 miles of sidewalks and trails. Below are the many parks and their amenit es. Park hours are 5AM-10PM daily.